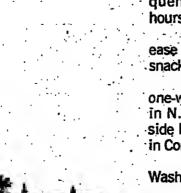

Senator Frank E. Moss, disguised as a workman, leaves the East Harlem Medical Center at 145 East 116th Street in

Manhattan carrying a bag with drugs prescribed for an ailment he faked. Patricia G. Oriol, an aide, is with him.

Officials Say the Processing and rumpled, his scuffed shoes depth of mismanagement of the services or in holding down the morrow, that from a quarter to

management in New York City a in the last 10 years, and it criti-huge Medicaid program. The Senator, Frank E. Moss, former Mayor John V. Lindsay cost of the program when it Rampant Frand and Abuse